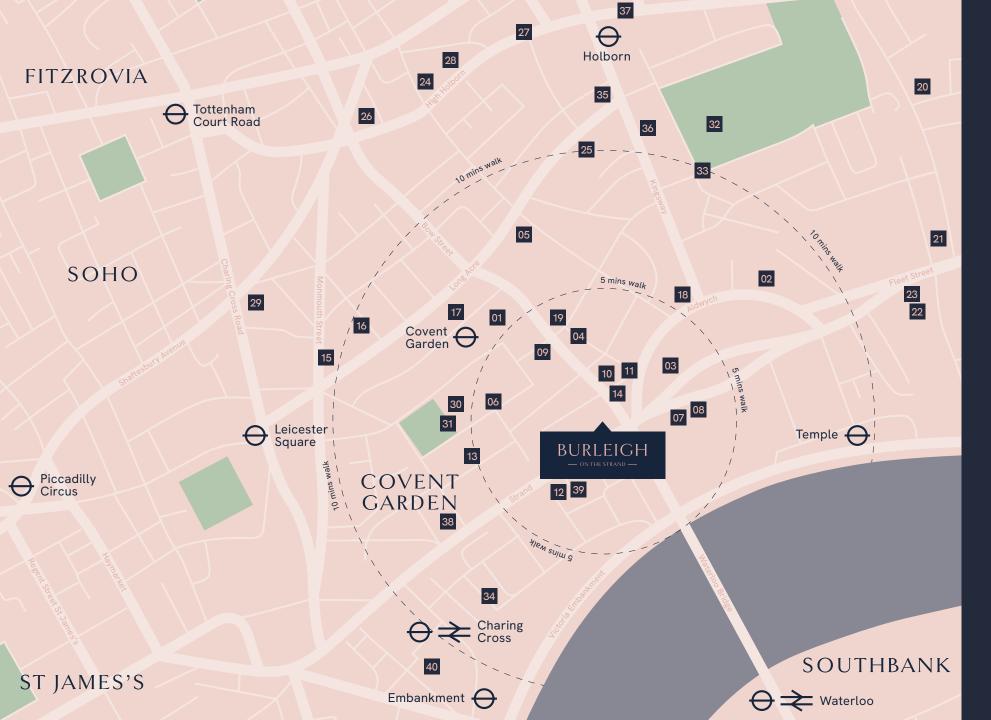

#### RESTAURANTS & BARS

- 1. Sushi Samba
- 2. Roka
  - 3. Radio Rooftop Bar
  - 4. Opera Tavern
  - 5. Barrafina
  - 6. The Ivy Grill
  - 7. Spring at Somerset Hou
- 8. Tom's Terrace
- 9. Balthazar
- 10. Champagne and Fromage
- 11. Siam Eate
- 12. Savoy Grill
- 13. Benihana
- 14. Franco Manca
- 15. Dishoom
- 16. Hawksmoor
- 17. Busaba
- 18. The Delaunay

- 19. Wildwood
- 20 The Brownert M
- 21. Gaucho
- 22. Birley Sandwich Shop
- 23. The Pig & Goose
- 24. Colonel Saab
- 25. Sway Bar
- 20. Sway Dai
- 26. Bunga Bunga
- 27. The Hoxton Holborn
- 28. Rondo
- 00 Th
- 30. Sticks'n'Sushi
- 31. Flat Iron
- 32. Pear Tree Café
- 33. Coopers
- 34. Gordon's Wine Bar
- 35. Honest Burger
- 36. 42 Holborn

#### **GYMS**

- 37. Gymbox
- 9. Virgin Active
- 40. The Gym