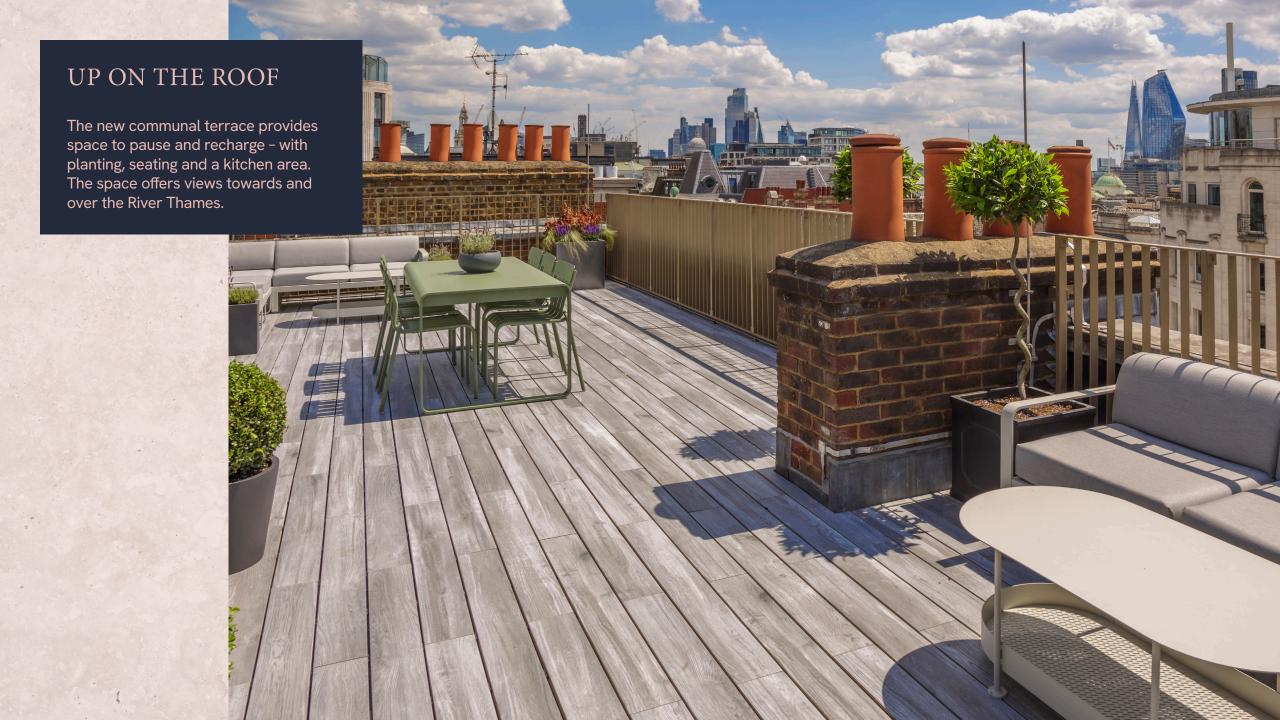

## BUILDING **SPECIFICATION**

Brand new reception and common parts designed by White Red Architects

New communal roof terrace with river views

Two fully-fitted, plug and play office suites

Bicycle racks and showers