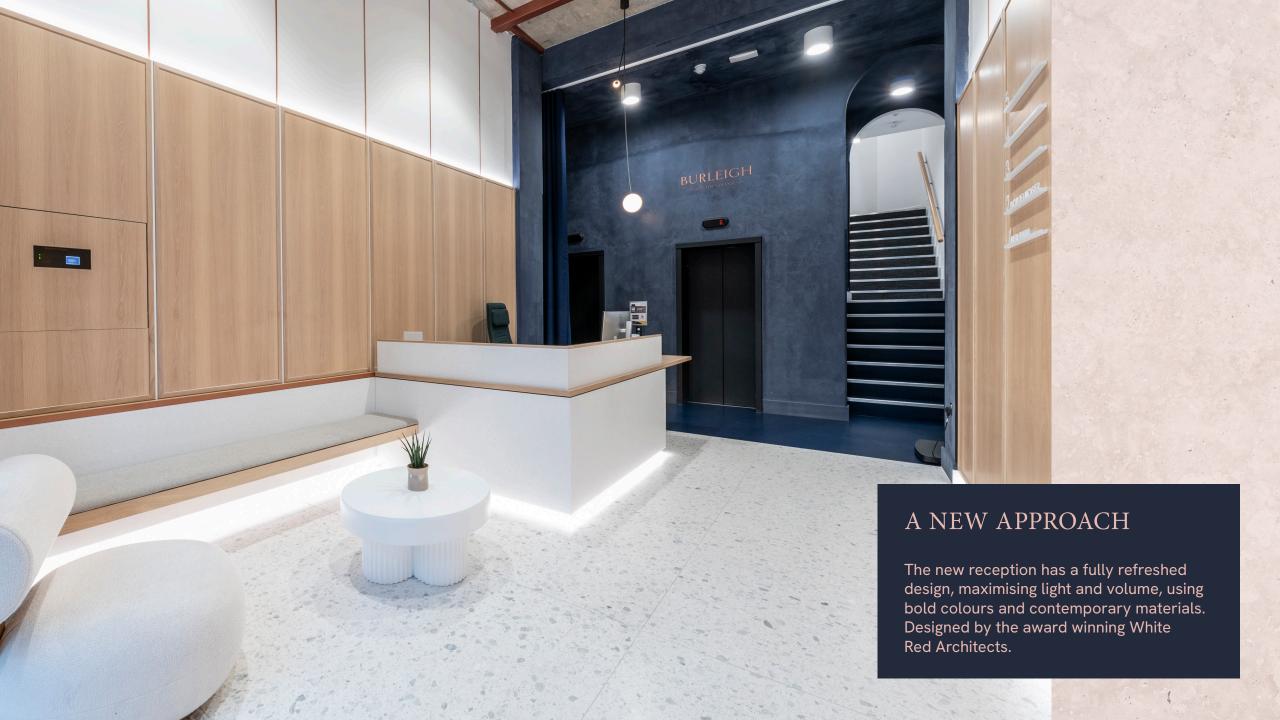

## BUILDING **SPECIFICATION**

Brand new reception and common parts designed by White Red Architects

New communal roof terrace with river views

Two fully-fitted, plug and play office suites

Bicycle racks and showers

Manned reception