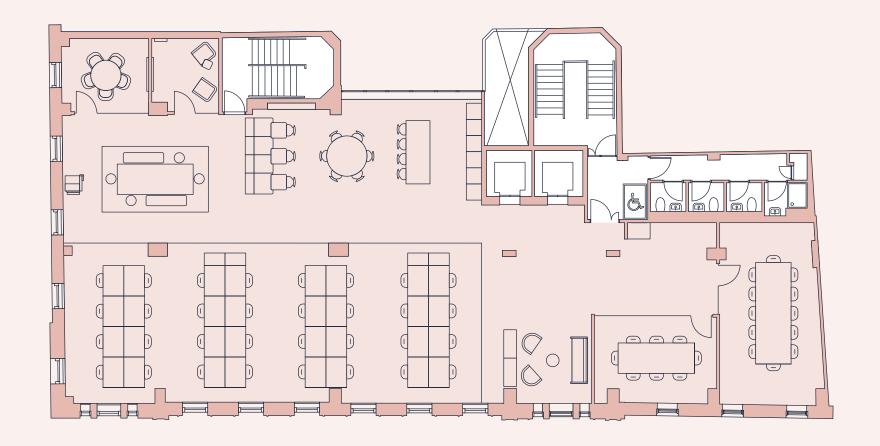

## THIRD FLOOR

3,278 sq ft 304 sq m

Floorplans indicative only. Not to scale

1 x 12 person boardroom

1 x 8 person meeting room

1 x 5 person meeting room

1 x 2 person meeting room

32 x workstations

3 x collaboration zones

Kitchen & breakout area

Demised WCs and shower