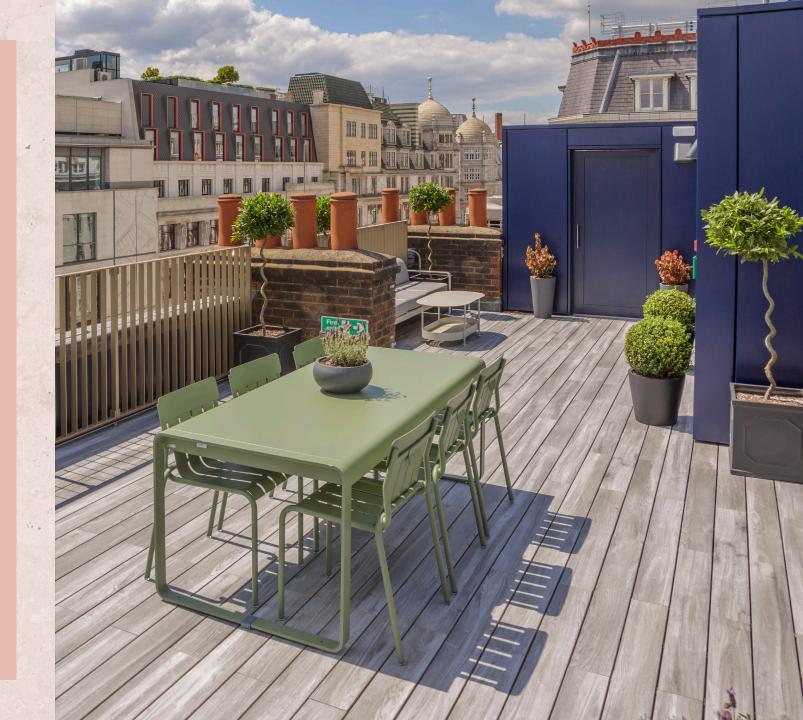

## BUILDING **SPECIFICATION**

Brand new reception and common parts designed by White Red Architects

New communal roof terrace with river views

Two fully-fitted, plug and play office suites

Bicycle racks and showers

Manned reception