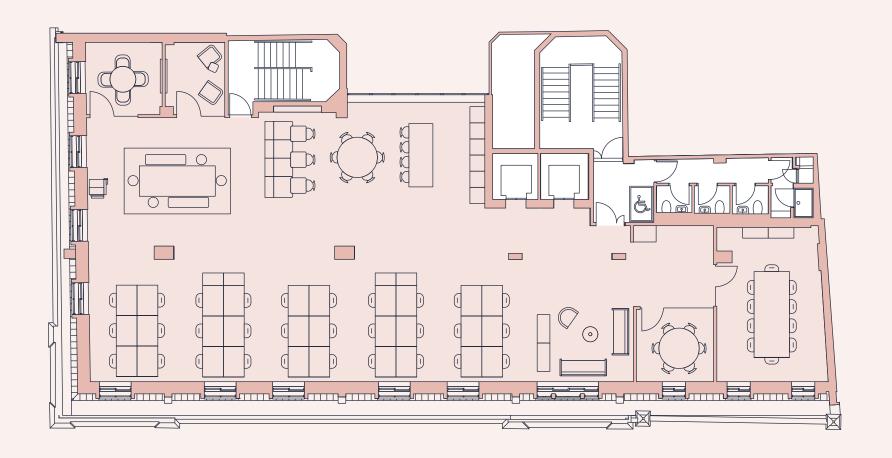

## FOURTH FLOOR

2,905 sq ft 270 sq m

Floorplans indicative only. Not to scale

1 x 10 person boardroom

1 x 6 person meeting room

1 x 4 person meeting room

1 x 2 person meeting room

30 x workstations

3 x collaboration zones

Kitchen & breakout area

Demised WCs and shower